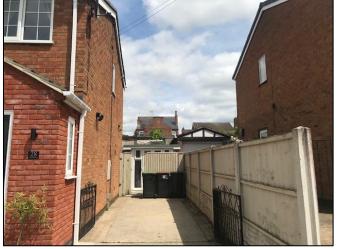

## **Photographs**

Photograph showing existing front elevation of the dwelling and where the proposed two storey side extension would be located.

Another photograph showing where the proposed two storey side extension would be located and also showing side elevation of adjacent neighbouring property 26 Broad Oak Drive located south of the application site.

Photograph showing side elevation of adjacent neighbouring property 26 Broad Oak Drive which would face towards the proposed two storey side extension.

Another photograph showing side elevation of adjacent neighbouring property 26 Broad Oak Drive which would face towards the proposed two storey side extension.