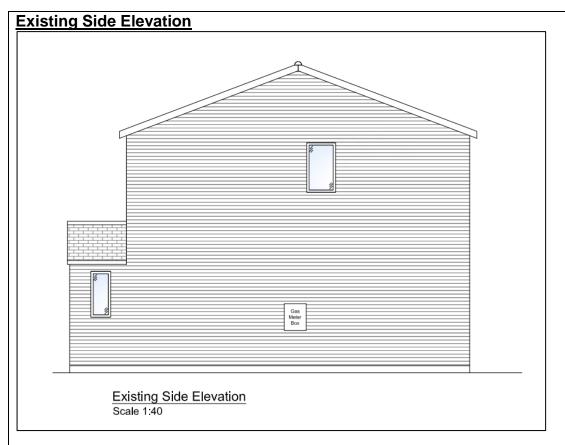

side elevation of adjacent neighbouring property 26 Broad Oak Drive located south of the application site.



Photograph showing side elevation of adjacent neighbouring property 26 Broad Oak Drive which would face towards the proposed two storey side extension.



Another photograph showing side elevation of adjacent neighbouring property 26 Broad Oak Drive which would face towards the proposed two storey side extension.



Photograph showing rear garden of the application site.



Photograph taken from rear garden of the application site, showing where the proposed two storey side extension would be located.



Another photograph taken from the rear garden of the application site, showing where the proposed two storey side extension would be located.

## Plans (Not to Scale)