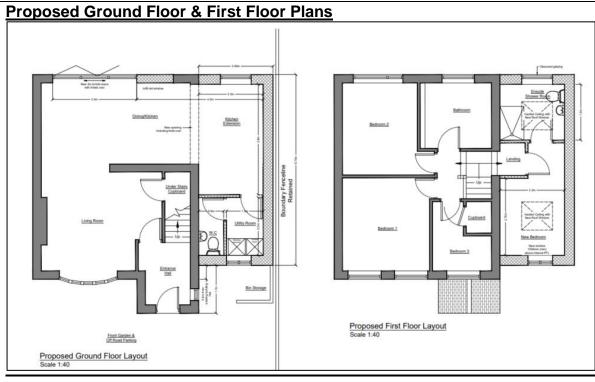

owing side elevation of adjacent neighbouring property 26 Broad Oak Drive located south of the application site.



Photograph showing side elevation of adjacent neighbouring property 26 Broad Oak Drive which would face towards the proposed two storey side extension.



Another photograph showing side elevation of adjacent neighbouring property 26 Broad Oak Drive which would face towards the proposed two storey side extension.



Photograph showing rear garden of the application site.



Photograph taken from rear garden of the application site, showing where the proposed two storey side extension would be located.



Another photograph taken from the rear garden of the application site, showing where the proposed two storey side extension would be located.

## Plans (Not to Scale)