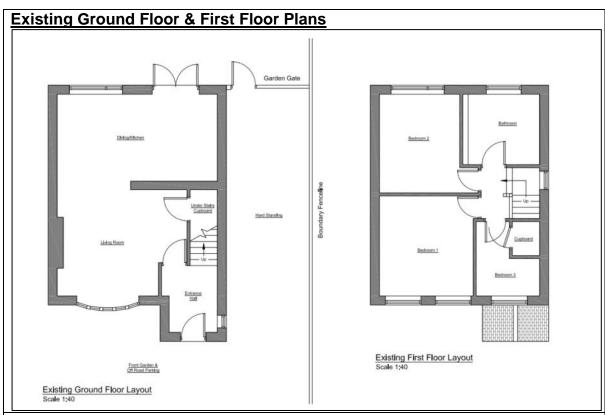

showing side elevation of adjacent neighbouring property 26 Broad Oak Drive located south of the application site.



Photograph showing side elevation of adjacent neighbouring property 26 Broad Oak Drive which would face towards the proposed two storey side extension.



Another photograph showing side elevation of adjacent neighbouring property 26 Broad Oak Drive which would face towards the proposed two storey side extension.



Photograph showing rear garden of the application site.



Photograph taken from rear garden of the application site, showing where the proposed two storey side extension would be located.



Another photograph taken from the rear garden of the application site, showing where the proposed two storey side extension would be located.

## Plans (Not to Scale)