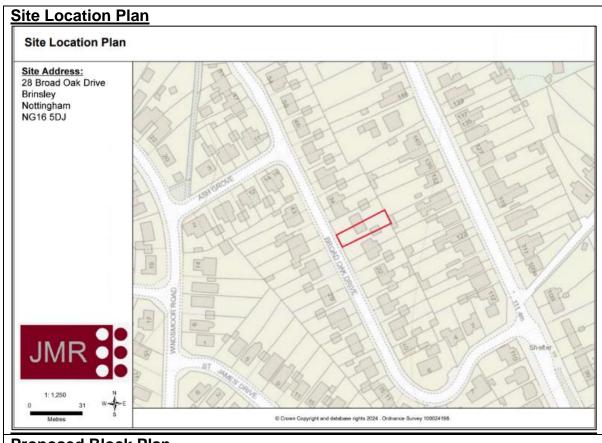

lso showing side elevation of adjacent neighbouring property 26 Broad Oak Drive located south of the application site.



Photograph showing side elevation of adjacent neighbouring property 26 Broad Oak Drive which would face towards the proposed two storey side extension.



Another photograph showing side elevation of adjacent neighbouring property 26 Broad Oak Drive which would face towards the proposed two storey side extension.



Photograph showing rear garden of the application site.



Photograph taken from rear garden of the application site, showing where the proposed two storey side extension would be located.



Another photograph taken from the rear garden of the application site, showing where the proposed two storey side extension would be located.

## Plans (Not to Scale)