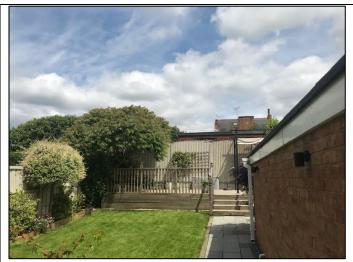

Photograph showing rear garden of the application site.

Photograph taken from rear garden of the application site, showing where the proposed two storey side extension would be located.

Another photograph taken from the rear garden of the application site, showing where the proposed two storey side extension would be located.