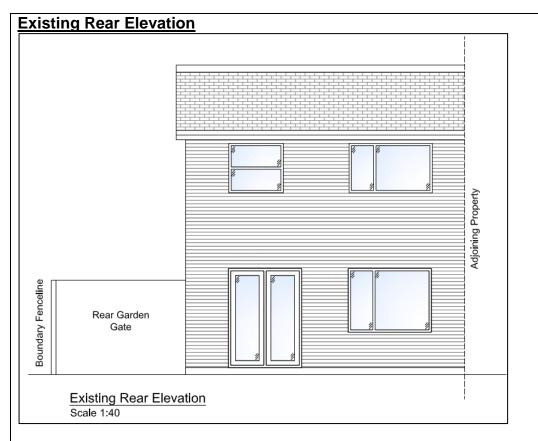

elevation of adjacent neighbouring property 26 Broad Oak Drive located south of the application site.



Photograph showing side elevation of adjacent neighbouring property 26 Broad Oak Drive which would face towards the proposed two storey side extension.



Another photograph showing side elevation of adjacent neighbouring property 26 Broad Oak Drive which would face towards the proposed two storey side extension.



Photograph showing rear garden of the application site.



Photograph taken from rear garden of the application site, showing where the proposed two storey side extension would be located.



Another photograph taken from the rear garden of the application site, showing where the proposed two storey side extension would be located.

## Plans (Not to Scale)