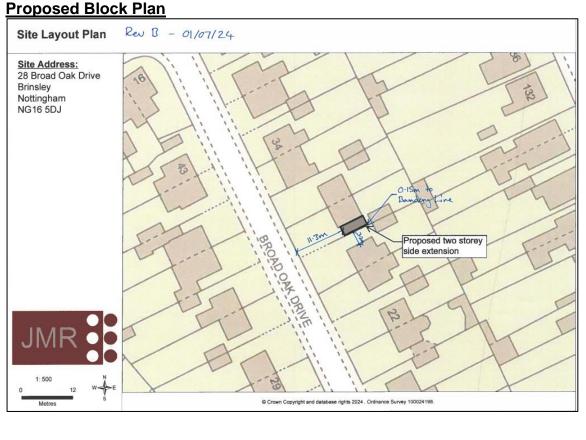

o showing side elevation of adjacent neighbouring property 26 Broad Oak Drive located south of the application site.



Photograph showing side elevation of adjacent neighbouring property 26 Broad Oak Drive which would face towards the proposed two storey side extension.



Another photograph showing side elevation of adjacent neighbouring property 26 Broad Oak Drive which would face towards the proposed two storey side extension.



Photograph showing rear garden of the application site.



Photograph taken from rear garden of the application site, showing where the proposed two storey side extension would be located.



Another photograph taken from the rear garden of the application site, showing where the proposed two storey side extension would be located.

## Plans (Not to Scale)