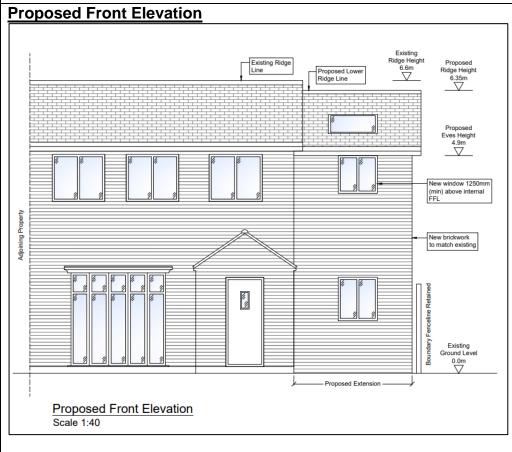

g side elevation of adjacent neighbouring property 26 Broad Oak Drive located south of the application site.



Photograph showing side elevation of adjacent neighbouring property 26 Broad Oak Drive which would face towards the proposed two storey side extension.



Another photograph showing side elevation of adjacent neighbouring property 26 Broad Oak Drive which would face towards the proposed two storey side extension.



Photograph showing rear garden of the application site.



Photograph taken from rear garden of the application site, showing where the proposed two storey side extension would be located.



Another photograph taken from the rear garden of the application site, showing where the proposed two storey side extension would be located.

## Plans (Not to Scale)