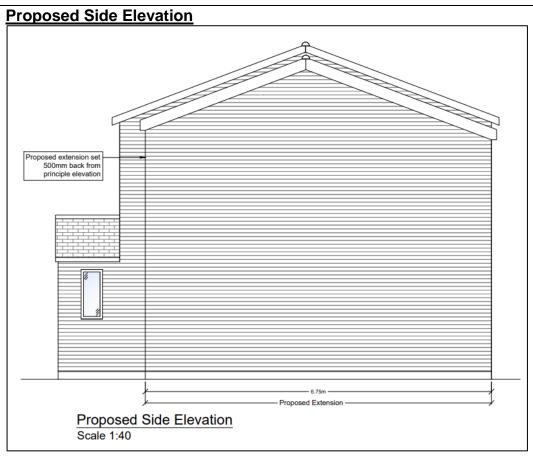

de elevation of adjacent neighbouring property 26 Broad Oak Drive located south of the application site.



Photograph showing side elevation of adjacent neighbouring property 26 Broad Oak Drive which would face towards the proposed two storey side extension.



Another photograph showing side elevation of adjacent neighbouring property 26 Broad Oak Drive which would face towards the proposed two storey side extension.



Photograph showing rear garden of the application site.



Photograph taken from rear garden of the application site, showing where the proposed two storey side extension would be located.



Another photograph taken from the rear garden of the application site, showing where the proposed two storey side extension would be located.

## Plans (Not to Scale)