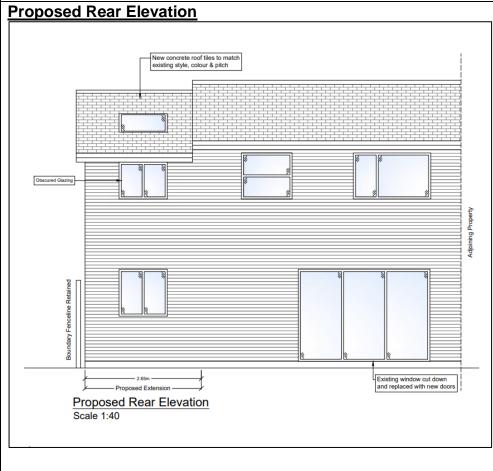

levation of adjacent neighbouring property 26 Broad Oak Drive located south of the application site.



Photograph showing side elevation of adjacent neighbouring property 26 Broad Oak Drive which would face towards the proposed two storey side extension.



Another photograph showing side elevation of adjacent neighbouring property 26 Broad Oak Drive which would face towards the proposed two storey side extension.



Photograph showing rear garden of the application site.



Photograph taken from rear garden of the application site, showing where the proposed two storey side extension would be located.



Another photograph taken from the rear garden of the application site, showing where the proposed two storey side extension would be located.

## Plans (Not to Scale)