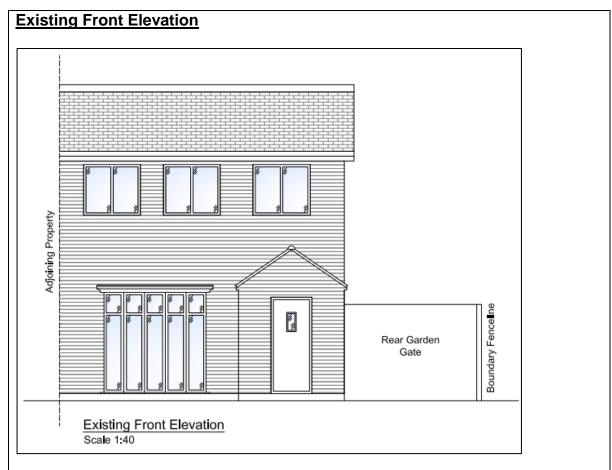

ing side elevation of adjacent neighbouring property 26 Broad Oak Drive located south of the application site.



Photograph showing side elevation of adjacent neighbouring property 26 Broad Oak Drive which would face towards the proposed two storey side extension.



Another photograph showing side elevation of adjacent neighbouring property 26 Broad Oak Drive which would face towards the proposed two storey side extension.



Photograph showing rear garden of the application site.



Photograph taken from rear garden of the application site, showing where the proposed two storey side extension would be located.



Another photograph taken from the rear garden of the application site, showing where the proposed two storey side extension would be located.

## Plans (Not to Scale)