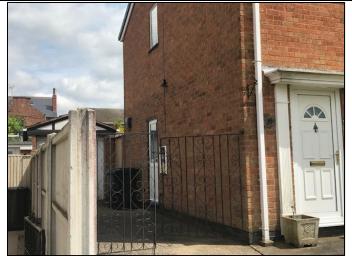

Photograph showing rear garden of the application site.

Photograph taken from rear garden of the application site, showing where the proposed two storey side extension would be located.

Another photograph taken from the rear garden of the application site, showing where the proposed two storey side extension would be located.