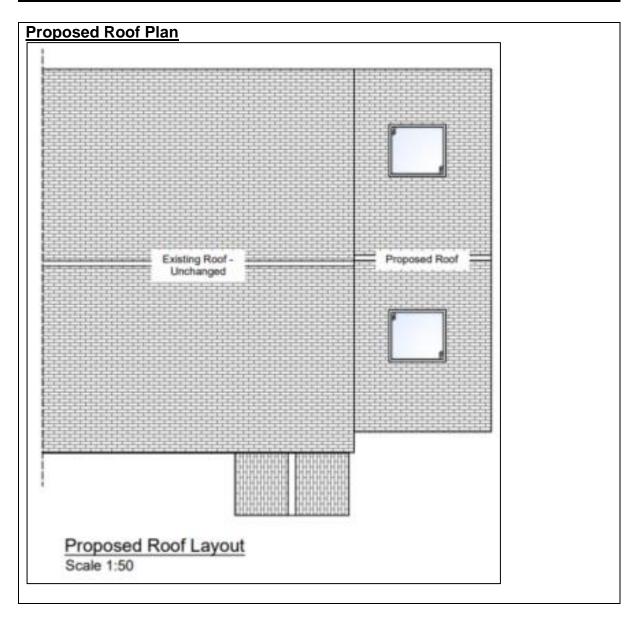

vation of adjacent neighbouring property 26 Broad Oak Drive located south of the application site.



Photograph showing side elevation of adjacent neighbouring property 26 Broad Oak Drive which would face towards the proposed two storey side extension.



Another photograph showing side elevation of adjacent neighbouring property 26 Broad Oak Drive which would face towards the proposed two storey side extension.



Photograph showing rear garden of the application site.



Photograph taken from rear garden of the application site, showing where the proposed two storey side extension would be located.



Another photograph taken from the rear garden of the application site, showing where the proposed two storey side extension would be located.

## Plans (Not to Scale)