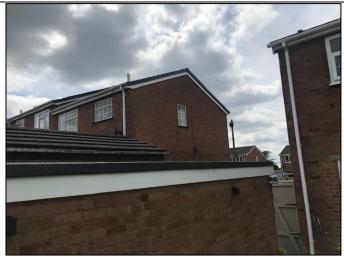

Photograph showing side elevation of adjacent neighbouring property 26 Broad Oak Drive which would face towards the proposed two storey side extension.

Another photograph showing side elevation of adjacent neighbouring property 26 Broad Oak Drive which would face towards the proposed two storey side extension.