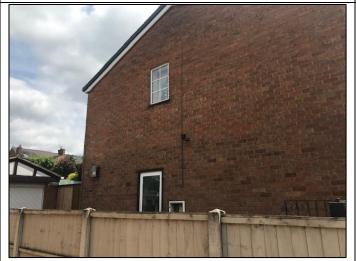

Photograph showing side elevation of adjacent neighbouring property 26 Broad Oak Drive which would face towards the proposed two storey side extension.

Another photograph showing side elevation of adjacent neighbouring property 26 Broad Oak Drive which would face towards the proposed two storey side extension.